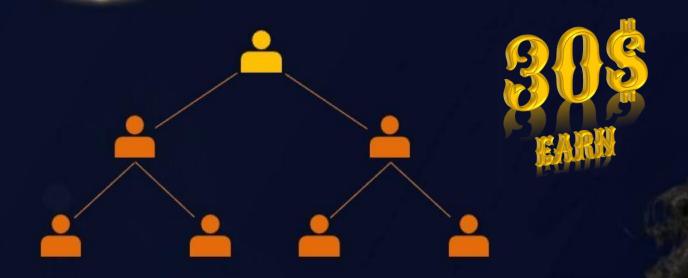

#### LEVEL GENERATING INCOME

| LEVEL | STARTER |
|-------|---------|
| 1     | 1\$     |
| 2     | 1\$     |
| 3     | 0.5\$   |
| 4     | 0.5\$   |
| 5     | 0.5\$   |
| 6     | 0.5\$   |
| 7     | 0.25\$  |
| 8     | 0.25\$  |
| 9     | 0.25\$  |
| 10    | 0.25\$  |
| TOTAL | 5\$     |

| LEVEL | STARTER | TEAM TREE | INCOME   |
|-------|---------|-----------|----------|
| 1     | 1\$     | 4\$       | 4\$      |
| 2     | 1\$     | 16\$      | 16\$     |
| 3     | 0.5\$   | 64\$      | 32\$     |
| 4     | 0.5\$   | 256\$     | 128\$    |
| 5     | 0.5\$   | 1024\$    | 512\$    |
| 6     | 0.5\$   | 4096\$    | 2048\$   |
| 7     | 0.25\$  | 16384\$   | 4096\$   |
| 8     | 0.25\$  | 65536\$   | 16384\$  |
| 9     | 0.25\$  |           | 65536\$  |
| 10    | 0.25\$  |           | 262144\$ |
| TOTAL | 5\$     |           | 350900\$ |

NOTE:- EARN LEVEL GENERATION INCOME ON EVERY LEVEL.
JUST NEED TO JOIN THE SYSTEM