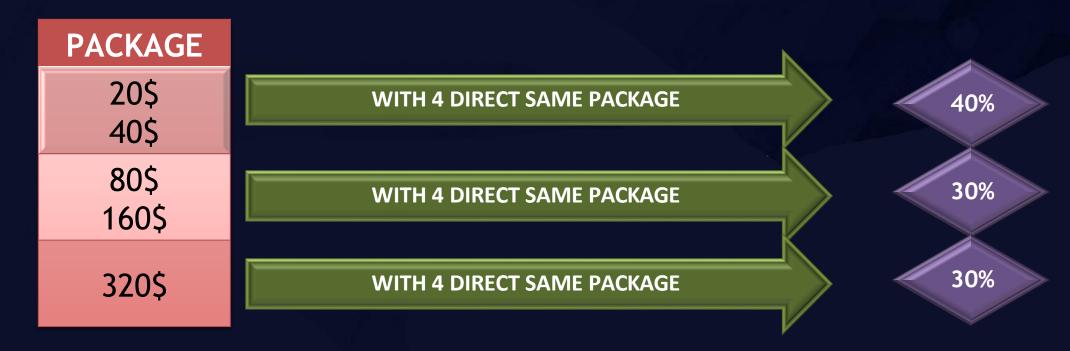

# PACKAGE WISE 100% DISTRIBUTION

| PACKAGE | SPONSOR | LEVEL<br>UPLINE | LEVEL<br>INCOME | POOL<br>BONUS | DAILY<br>AASURED |
|---------|---------|-----------------|-----------------|---------------|------------------|
| 20\$    | 8\$     |                 | 5\$             | 5\$           | 2\$              |
| 40\$    | 10\$    | 10\$            |                 | 15\$          | 5\$              |
| 80\$    | 20\$    | 20\$            |                 | 30\$          | 10\$             |
| 160\$   | 40\$    | 40\$            |                 | 60\$          | 20\$             |
| 320\$   | 80\$    | 80\$            |                 | 120\$         | 40\$             |

Complete Chart Of Joining and upgradation packages with level & Total income and upgrade amount. All the amounts are indicated in dollars and INR Joining package amount is \$20.