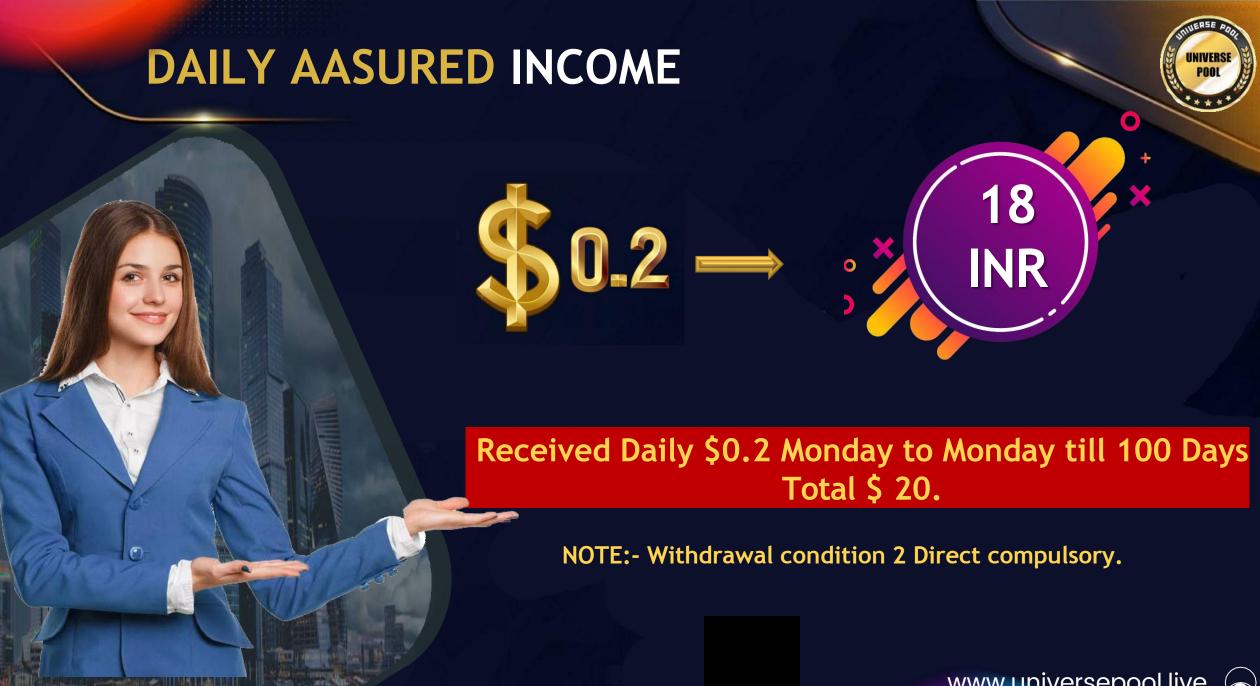

# PACKAGE WISE 100% DISTRIBUTION

| PACKAGE | SPONSOR | LEVEL<br>UPLINE | LEVEL<br>INCOME | POOL<br>BONUS | DAILY<br>AASURED |
|---------|---------|-----------------|-----------------|---------------|------------------|
| 20\$    | 8\$     |                 | 5\$             | 5\$           | 2\$              |
| 40\$    | 10\$    | 10\$            |                 | 15\$          | 5\$              |
| 80\$    | 20\$    | 20\$            |                 | 30\$          | 10\$             |
| 160\$   | 40\$    | 40\$            |                 | 60\$          | 20\$             |
| 320\$   | 80\$    | 80\$            |                 | 120\$         | 40\$             |

#### Withdrawal Conditions:

• You must have 2 direct sponsors for every level, and need to upgrade next level for Pool income. Upgrade amount \$40.