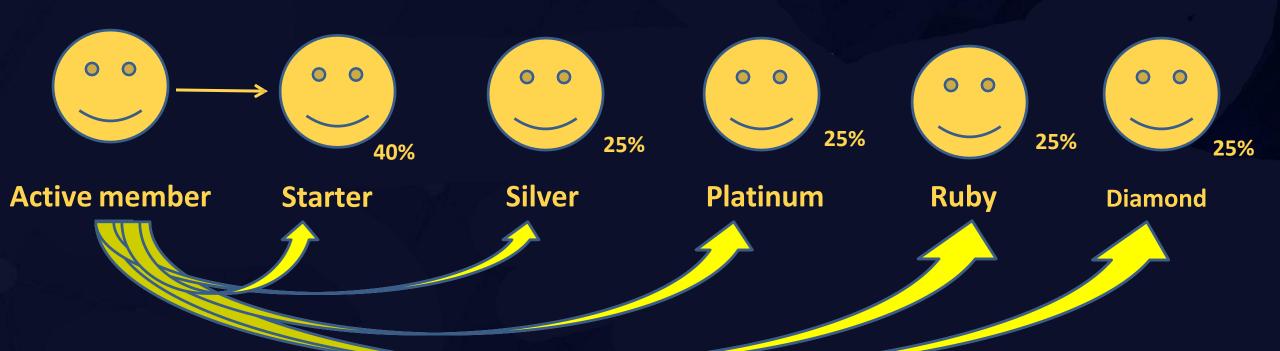

#### **OUR JOINING PACKAGE**

It is initial type of joining amount to Join the Company System and Start automatic earning with 7 types of Business plan. Get the referral link form your leader to join our company. on this joining amount, you get the STARTER Rank in company system. fallow plan for more bonus.

### UPGRADE PACKAGE

| RANK       | UPGRADE AMMOUNT |
|------------|-----------------|
| S SILVER   | 40\$            |
| P PLATINUM | 80\$            |
| R RUBY     | 160\$           |
| D DIAMOND  | 320\$           |
|            | 600\$           |

Above are 4 packages to upgrade you get id To get extra profit after & STARA (STARTER) Joining package. For more information find the chart for all upgrade package details below: